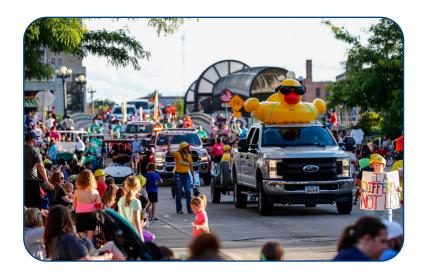

Sincerely,

Voserie & Schoop

Valerie L. Schwager, Executive Director

pictured above: "My Waterloo Days" Parade 2022