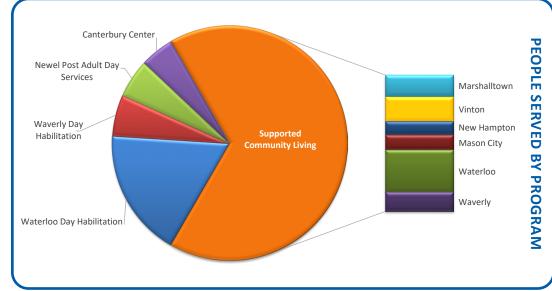

Schoop

Valerie L. Schwager, Executive Director



pictured above: "My Waterloo Days" Parade 2022

## **LEADERSHIP TEAM**

VALERIE L. SCHWAGER

Executive Director

BRIDGET HARTMANN Director of Operations

TRACY MEYER

Director of Financial Services

JODIE MULLER
Director of Donor & Public Relations



HALEY KRALL

Director of Services

RACHEL EYESTONE

Director of Day Habilitation Services

DAWN POWERS

Director of Adult Day Care

COLETTE RUTH

Director of Waverly Center

## NORTH STAR Community Services: Fiscal Year 2022 at a glance!



Fiscal Year 2022 BOARD of **DIRECTORS** Craig White **President** Jeff Dow Vice President Kim Eastland Joshua Hamzehee Lexie Heath Alison Henkle Anne Lind Tori Lockard Jessica Mayer **Robert Nichols** James Rozendaal **Jay Schares** 



Vicki Schueler





## NORTH STAR: Charitable Giving in FY 2022 (July 1, 2021 - June 30, 2022)

## BENEFACTOR \$10,000+

Anonymous Donor
Cedar Valley United Way
Guernsey Charitable
Foundation
Otto Schoitz Foundation
Miller & Sharon Roskamp
Van G. Miller Family
Charitable Foundation
Waverly-Shell Rock United
Way

#### **BUILDER \$5.000 - \$9.999**

Club Car Wash Community Foundation of Northeast Iowa George & Judy Jorgensen R & N Investments Rotary Club of Cedar Falls

## LIFE \$2,500 - \$4,999

Benton County Community
Foundation\*
Bremer County Community
Foundation\*
CUNA Mutual Group
Foundation
Donna R. & Greg Hickman
Fund\*
Marvin & Helen Schumacher
Family Fund\*
Barbara & Kent Opheim

### PRIME \$1,250 - \$2,499

Collins Community Credit
Union
Frank & Cary Darrah
Fredrick W. Marold Fund\*
Bart & Christin