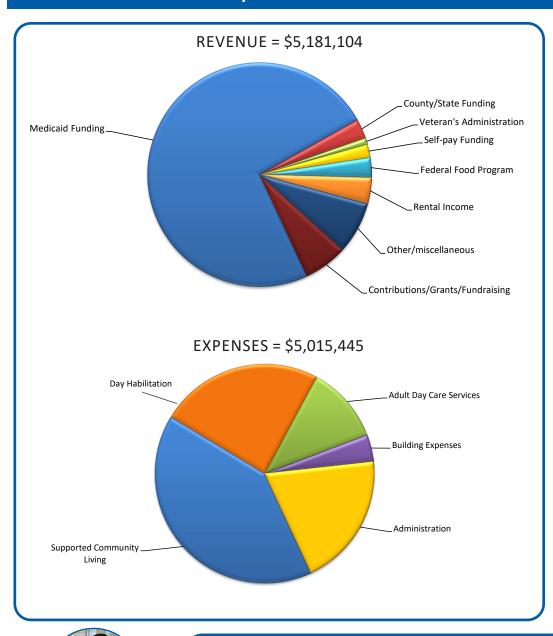

This is a short summary of the outcome measures for FY 2022. North Star set 32 outcome indicators (goal areas) for FY 2022; and met 22 of these (69%). This is an improvement from FY '21 when only 47% of the goals had met the threshold. There were two goals where the goal threshold was not met, however the results are reflective of improved reporting practices. Increased training with incident reporting and medication administration has been a focus the past 18 months, and the increased reporting is indicative that the training has been successful. This more accurate data will be helpful when making decisions, as North Star continues to develop how data is used to guide action steps.

The workforce shortage, especially among our Direct Support Professional position, in conjunction with a 27% turnover rate, impacted service delivery and day-to-day operations. Considerable efforts to recruit new employees, and retain current employees was a priority with limited success, hence resulting in increased overtime costs, and in many office locations the number of hours of services that we were able to provide declined. North Star is committed to providing quality services and will evaluate all opportunities to do such.